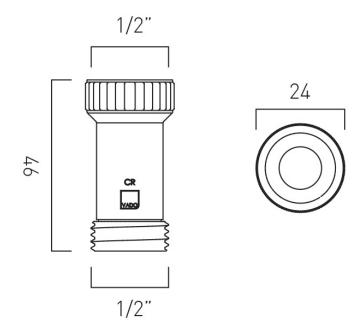

# TECHNICAL DRAWING

COLLECTION: WASTES & FITTINGS PRODUCT CODE: IND-DCV-1/2-BRN

www.vado.com

### **CONNECTIONS / FITTINGS**

 $\frac{1}{2}$ " BSP female inlet connection  $\frac{1}{2}$ " BSP Male outlet connection