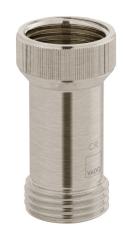

### **CONNECTIONS / FITTINGS**

 $\frac{1}{2}$ " BSP female inlet connection  $\frac{1}{2}$ " BSP Male outlet connection

#### NOTES

knurled grip to aid installation type ED double check valve suitable for Fluid Category 3 risks

tel: 01934 744466 email: sales@vado.com

www.vado.com

WHERE INSPIRATION FLOWS