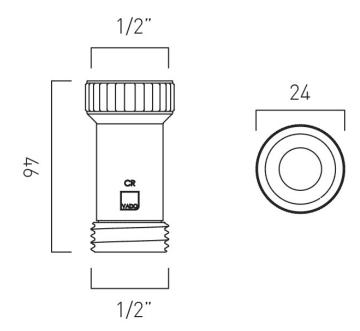

### TECHNICAL DRAWING

COLLECTION: WASTES & FITTINGS PRODUCT CODE: IND-DCV-1/2-BRG

www.vado.com

#### **CONNECTIONS / FITTINGS**

 $\frac{1}{2}$ " BSP female inlet connection  $\frac{1}{2}$ " BSP Male outlet connection