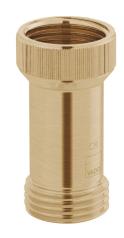

#### **CONNECTIONS / FITTINGS**

 $\frac{1}{2}$ " BSP female inlet connection  $\frac{1}{2}$ " BSP Male outlet connection

#### NOTES

knurled grip to aid installation type ED double check valve suitable for Fluid Category 3 risks

tel: 01934 744466 email: sales@vado.com

www.vado.com

WHERE INSPIRATION FLOWS