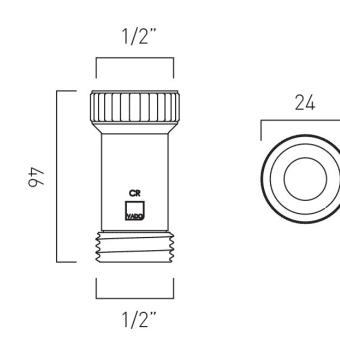

# SPECIFICATION SHEET

## COLLECTION: WASTES & FITTINGS PRODUCT CODE: IND-DCV-1/2-BRG



FINISH Brushed Gold

COLLECTION NAME Wastes & Fittings

GUARANTEE

3 Year Guarantee

TAP TYPE Wastes and Fittings

### PLUMBING SYSTEM SUITABILITY

Gravity System, Pumped System, Combination Boiler, Pressurised System

### CONNECTIONS / FITTINGS

#### MAXIMUM OPERATING PRESSURE

5.0 Bar HP

#### MINIMUM OPERATING PRESSURE

0.2 Bar LP

#### NOTES

knurled grip to aid installation type ED double check valve suitable for Fluid Category 3 risks

tel: 01934 744466 email: sales@vado.com www.vado.com

WHERE INSPIRATION FLOWS



## TECHNICAL DRAWING

## COLLECTION: WASTES & FITTINGS PRODUCT CODE: IND-DCV-1/2-BRG



tel: 01934 744466 email: sales@vado.com www.vado.com

WHERE INSPIRATION FLOWS