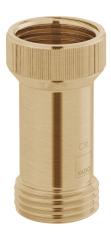

## COLLECTION: WASTES & FITTINGS PRODUCT CODE: IND-DCV-1/2-BRG

FINISH Brushed Gold

COLLECTION NAME Wastes & Fittings

GUARANTEE

3 Year Guarantee

TAP TYPE Wastes and Fittings

#### NOTES

knurled grip to aid installation type ED double check valve suitable for Fluid Category 3 risks

tel: 01934 744466 email: sales@vado.com www.vado.com

WHERE INSPIRATION FLOWS