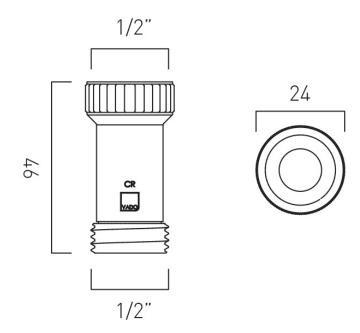

# TECHNICAL DRAWING

COLLECTION: WASTES & FITTINGS PRODUCT CODE: IND-DCV-1/2-BLK

www.vado.com

### **CONNECTIONS / FITTINGS**

 $\frac{1}{2}$ " BSP female inlet connection  $\frac{1}{2}$ " BSP Male outlet connection