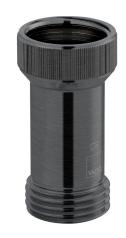

# FINISH

Brushed Black

### **CONNECTIONS / FITTINGS**

 $\frac{1}{2}$ " BSP female inlet connection  $\frac{1}{2}$ " BSP Male outlet connection

#### NOTES

knurled grip to aid installation type ED double check valve suitable for Fluid Category 3 risks

tel: 01934 744466 email: sales@vado.com

www.vado.com

WHERE INSPIRATION FLOWS