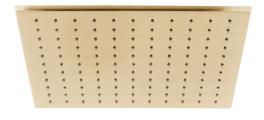

#### SHOWER TYPE

Shower Head

#### FUNCTIONS

1

RUB-CLEAN NOZZLES Yes

SELF-CLEANING

No

SHOWER HEAD SIZE 300mm (12")

COLLECTION NAME

Showering Solutions