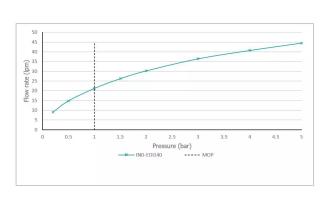

## SPECIFICATION SHEET

COLLECTION: EDIT

PRODUCT CODE: IND-EDI140-BRG

The flow rate displayed is calculated using ideal system conditions. This result should only be taken as an indication as the flow rate may vary depending on the specific in-situ configuration.

#### MINIMUM OPERATING PRESSURE

0.2 Bar LP

#### MAXIMUM OPERATING PRESSURE

5.0 Bar HP