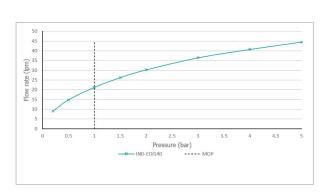

# SPECIFICATION SHEET

COLLECTION: EDIT

PRODUCT CODE: IND-EDI140-BLK

The flow rate displayed is calculated using ideal system conditions. This result should only be taken as an indication as the flow rate may vary depending on the specific in-situ configuration.

### MINIMUM OPERATING PRESSURE

0.2 Bar LP

### MAXIMUM OPERATING PRESSURE

5.0 Bar HP