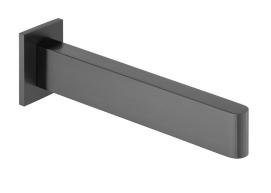

### TAP TYPE

Bath Spout

### MOUNTING

Wall Mounted

### **FINISH**

Brushed Black