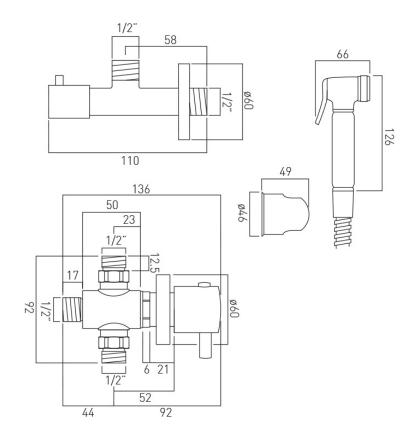

# TECHNICAL DRAWING

COLLECTION: WASTES & FITTINGS PRODUCT CODE: XSH-SHATTAF/163-C/P

tel: 01934 744466 email: sales@vado.com

www.vado.com