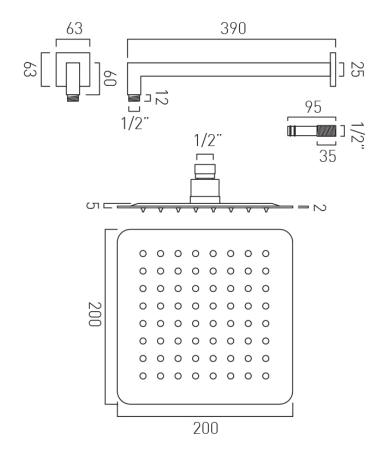

# TECHNICAL DRAWING

COLLECTION: AQUABLADE

PRODUCT CODE: AQB-SQ/20/SA/A-C/P

tel: 01934 744466 email: sales@vado.com

www.vado.com