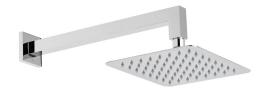

### MOUNTING

Wall Mounted

# WITH SHOWER ARM

1

#### SHOWER HEAD SIZE

200mm (8")

### **COLLECTION NAME**

Aquablade

tel: 01934 744466 email: sales@vado.com

www.vado.com

WHERE INSPIRATION FLOWS