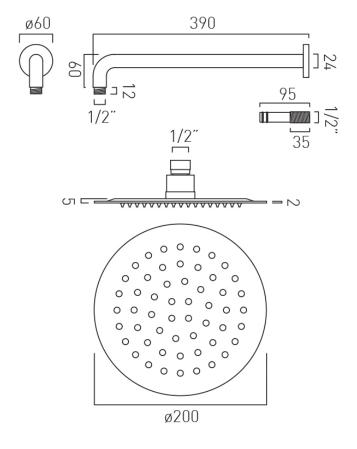

# TECHNICAL DRAWING

COLLECTION: AQUABLADE

PRODUCT CODE: AQB-RO/20/SA-C/P

tel: 01934 744466 email: sales@vado.com

www.vado.com

### SHOWER HEAD SIZE

200mm (8") diameter

# WITH SHOWER ARM

1