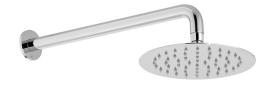

#### MOUNTING

Wall Mounted

# WITH SHOWER ARM

1

### SHOWER HEAD SIZE

200mm (8") diameter