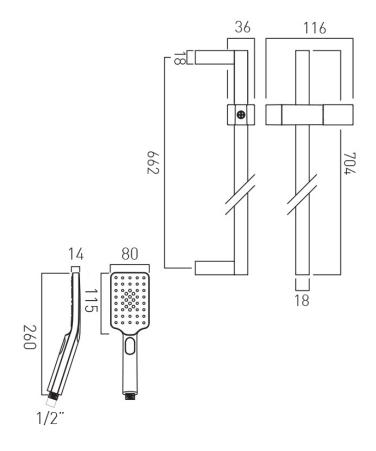

## TECHNICAL DRAWING

COLLECTION: NEBULA

PRODUCT CODE: NEB-MFSRK/SQ-DB-C/P

tel: 01934 744466 email: sales@vado.com

www.vado.com

644mm slide rail 704mm overall rail length

WITH CROSS-SPRAY TECHNOLOGY

No

ADJUSTABLE FIXING FOR EASY RETRO FIT

No

WITH TWIST CONTROL

Yes

WITH PUSH BUTTON CONTROL