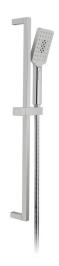

# SPECIFICATION SHEET

COLLECTION: NEBULA

PRODUCT CODE: NEB-MFSRK/SQ-DB-C/P

SHOWER TYPE

Slide Rail Shower Kit

SELF-CLEANING

No

SLIDE RAIL LENGTH

644mm slide rail 704mm overall rail length

WITH CROSS-SPRAY TECHNOLOGY

No

ADJUSTABLE FIXING FOR EASY RETRO FIT

No

WITH TWIST CONTROL

Yes

WITH PUSH BUTTON CONTROL

#### MOUNTING

Wall Mounted