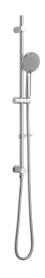

# SPECIFICATION SHEET

COLLECTION: EVOLVE

PRODUCT CODE: EVO-MFSRKWO-CP

SHOWER TYPE

Slide Rail Shower Kit

SELF-CLEANING

No

SLIDE RAIL LENGTH

900mm slide rail

WITH OUTLET / BRACKET

with Integrated Outlet

WITH CROSS-SPRAY TECHNOLOGY

No

ADJUSTABLE FIXING FOR EASY RETRO FIT

No

WITH TWIST CONTROL

#### HOSE

with 150cm hose

#### MOUNTING

Wall Mounted

#### FINISH

Chrome