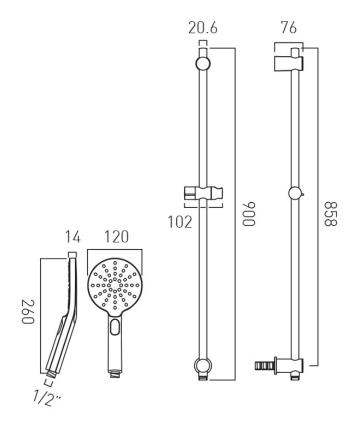

### TECHNICAL DRAWING

COLLECTION: NEBULA

PRODUCT CODE: NEB-MFSRKWO-RO-CP

tel: 01934 744466 email: sales@vado.com

www.vado.com

900mm slide rail

WITH OUTLET / BRACKET

with Integrated Outlet

WITH CROSS-SPRAY TECHNOLOGY

No

ADJUSTABLE FIXING FOR EASY RETRO FIT

Νo

WITH TWIST CONTROL

#### HOSE

with 150cm hose