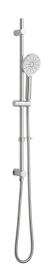

# SPECIFICATION SHEET

COLLECTION: NEBULA

PRODUCT CODE: NEB-MFSRKWO-RO-CP

SHOWER TYPE

Slide Rail Shower Kit

SELF-CLEANING

No

SLIDE RAIL LENGTH

900mm slide rail

WITH OUTLET / BRACKET

with Integrated Outlet

WITH CROSS-SPRAY TECHNOLOGY

No

ADJUSTABLE FIXING FOR EASY RETRO FIT

Νo

WITH TWIST CONTROL

No

WITH PUSH BUTTON CONTROL

Yes

WITH HOSE RETAINER

Yes

tel: 01934 744466 email: sales@vado.com

www.vado.com

WHERE INSPIRATION FLOWS

#### HOSE

with 150cm hose