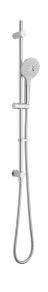

## SPECIFICATION SHEET

COLLECTION: ORA

PRODUCT CODE: ORA-MFSRKWO-RO-CP

SHOWER TYPE

Slide Rail Shower Kit

SELF-CLEANING

No

SLIDE RAIL LENGTH

900mm slide rail

WITH OUTLET / BRACKET

with Integrated Outlet

WITH CROSS-SPRAY TECHNOLOGY

Νo

ADJUSTABLE FIXING FOR EASY RETRO FIT

Nο

WITH TWIST CONTROL

Νo

WITH PUSH BUTTON CONTROL

Yes

WITH HOSE RETAINER

Yes

tel: 01934 744466 email: sales@vado.com

www.vado.com

WHERE INSPIRATION FLOWS

## SPECIFICATION SHEET

COLLECTION: ORA

PRODUCT CODE: ORA-MFSRKWO-RO-CP

**RUB-CLEAN NOZZLES** 

Yes

**FUNCTIONS** 

3

WITH AIR-INJECTION TECHNOLOGY

No

HOSE

with 150cm hose

MOUNTING

Wall Mounted

PLUMBING SYSTEM SUITABILITY

Pumped System, Combination Boiler, Pressurised System

**COLLECTION NAME** 

Ora

FINISH

Chrome

MINIMUM OPERATING PRESSURE

1.0 Bar MP

GUARANTEE

15 Year Guarantee

tel: 01934 744466 email: sales@vado.com