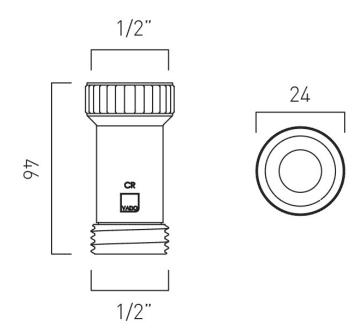

# TECHNICAL DRAWING

COLLECTION: WASTES & FITTINGS PRODUCT CODE: WG-DCV-1/2-CP

www.vado.com

## **CONNECTIONS / FITTINGS**

 $\frac{1}{2}$ " BSP female inlet connection  $\frac{1}{2}$ " BSP Male outlet connection