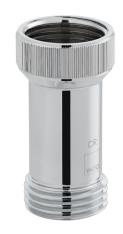

## **CONNECTIONS / FITTINGS**

 $\frac{1}{2}$ " BSP female inlet connection  $\frac{1}{2}$ " BSP Male outlet connection

### NOTES

knurled grip to aid installation type ED double check valve suitable for Fluid Category 3 risks

tel: 01934 744466 email: sales@vado.com

www.vado.com

WHERE INSPIRATION FLOWS