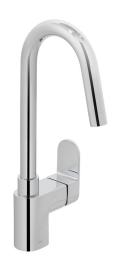

# SPECIFICATION SHEET

COLLECTION: LIFE

PRODUCT CODE: LIF-150S-C/P



### PLUMBING SYSTEM SUITABILITY

Gravity System, Pumped System, Combination Boiler, Pressurised System

### **COLLECTION NAME**

Life

### DECK HOLE DRILL DIAMETER

35 mm

# SPARE PARTS

ceramic cartridge CAR-K35A

# HANDLES

Single Lever

### WITH WATER FLOW AERATOR

Νo

# WITH SWIVEL SPOUT

1

### WITH WATER FLOW STRAIGHTENER

No

### MOUNTING

Deck Mounted

tel: 01934 744466 email: sales@vado.com

www.vado.com

WHERE INSPIRATION FLOWS
TAPS I SHOWERS I ACCESSORIES



# SPECIFICATION SHEET

COLLECTION: LIFE

PRODUCT CODE: LIF-150S-C/P

tel: 01934 744466 email: sales@vado.com

www.vado.com