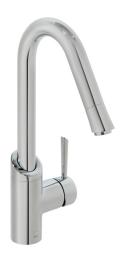

## SPECIFICATION SHEET

COLLECTION: KORI PRODUCT CODE: CUC-1004-C/P

## PLUMBING SYSTEM SUITABILITY

Gravity System, Pumped System, Combination Boiler, Pressurised System

COLLECTION NAME Kori

DECK HOLE DRILL DIAMETER 34mm

SPARE PARTS ceramic cartridge CAR-NKJ-40B

HANDLES Single Lever WITH WATER FLOW AERATOR

No

WITH SWIVEL SPOUT

1

WITH WATER FLOW STRAIGHTENER No

MOUNTING

Deck Mounted

tel: 01934 744466 email: sales@vado.com www.vado.com

WHERE INSPIRATION FLOWS