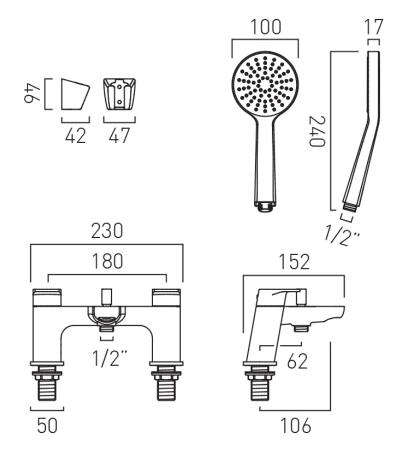

## **CONNECTIONS / FITTINGS**

British standard 180mm fixing centres allowing easy retro fit, Water supply requires 3/4" connection.

#### DECK HOLE DRILL DIAMETER

28-40mm