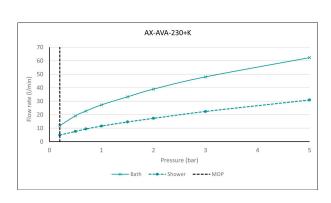

### MINIMUM OPERATING PRESSURE

0.2 Bar LP

#### FLOW RATE AT 3.0 BAR FLOW PRESSURE

Bath fill at 3 bar water pressure allows for 48 l/m, at 1 bar allows for 27.2 l/m. Showering at 3 bar water pressure allows for 22.4 l/m, at 1 bar allows for 11.5 l/m.