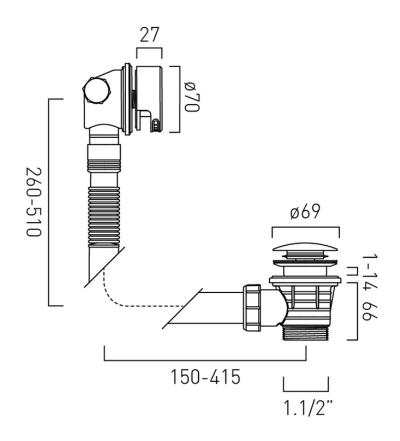

## TECHNICAL DRAWING

### COLLECTION: WASTES & FITTINGS PRODUCT CODE: IND-2389-RO-BLK

tel: 01934 744466 email: sales@vado.com www.vado.com

WHERE INSPIRATION FLOWS

### INSTALLATION TOLERANCES

Min-max overflow bath thickness 1mm-14mm. minimum operating pressure 1.0 bar MP

#### **CONNECTIONS / FITTINGS**

 $2 \ x \ 1/2"$  inlets (one is blanked off)  $1.1/2" \ x \ 16mm$  threaded outlet connection