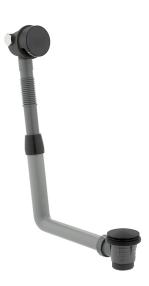

## COLLECTION: WASTES & FITTINGS PRODUCT CODE: IND-2389-RO-BLK

FINISH Brushed Black

COLLECTION NAME Wastes & Fittings

GUARANTEE 15 Year Guarantee

TAP TYPE Wastes and Fittings

PLUMBING SYSTEM SUITABILITY

Pressurised System

#### **CONNECTIONS / FITTINGS**

 $2 \ x \ 1/2"$  inlets (one is blanked off)  $1.1/2" \ x \ 16mm$  threaded outlet connection

#### STYLE

Round

tel: 01934 744466 email: sales@vado.com www.vado.com

WHERE INSPIRATION FLOWS