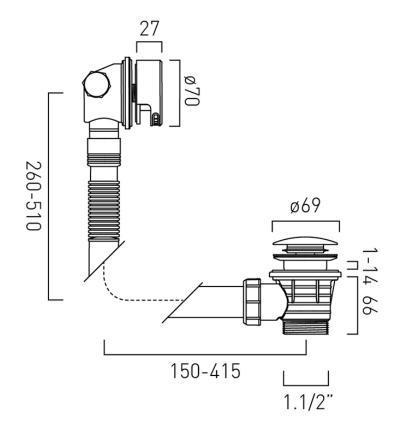

# TECHNICAL DRAWING

COLLECTION: WASTES & FITTINGS PRODUCT CODE: WG-2389-RO-SBR

## **CONNECTIONS / FITTINGS**

 $2 \times 1/2$ " inlets (one is blanked off) 1.1/2" x 16mm threaded outlet connection

### **INSTALLATION TOLERANCES**

Min-max overflow bath thickness 1mm-14mm, minimum operating pressure 1.0 bar MP