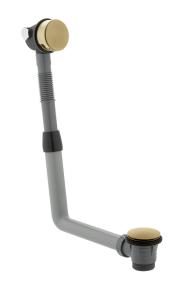

# SPECIFICATION SHEET

COLLECTION: WASTES & FITTINGS PRODUCT CODE: WG-2389-RO-SBR

# FINISH

Satin Brass

### **COLLECTION NAME**

Wastes & Fittings

## **CONNECTIONS / FITTINGS**

 $2 \times 1/2$ " inlets (one is blanked off) 1.1/2" x 16mm threaded outlet connection

### **INSTALLATION TOLERANCES**

Min-max overflow bath thickness 1mm-14mm, minimum operating pressure 1.0 bar MP

### STYLE

Round

tel: 01934 744466 email: sales@vado.com

www.vado.com

WHERE INSPIRATION FLOWS