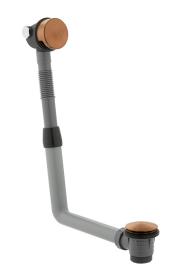

# SPECIFICATION SHEET

COLLECTION: WASTES & FITTINGS PRODUCT CODE: IND-2389-RO-BRZ

## FINISH

Brushed Bronze

# STYLE

Round

tel: 01934 744466 email: sales@vado.com

www.vado.com

WHERE INSPIRATION FLOWS