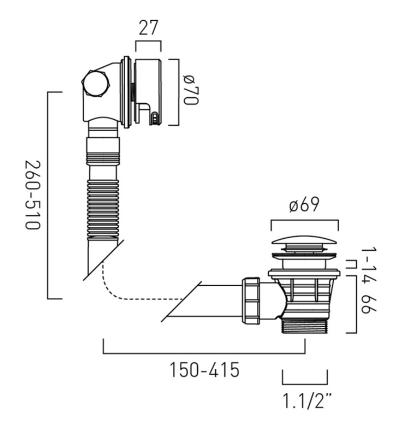

### **CONNECTIONS / FITTINGS**

 $2 \times 1/2$ " inlets (one is blanked off) 1.1/2" x 16mm threaded outlet connection

### **INSTALLATION TOLERANCES**

Min-max overflow bath thickness 1mm-14mm minimum operating pressure 1.0 bar MP

# TECHNICAL DRAWING

COLLECTION: WASTES & FITTINGS PRODUCT CODE: IND-2389-RO-BRZ

www.vado.com