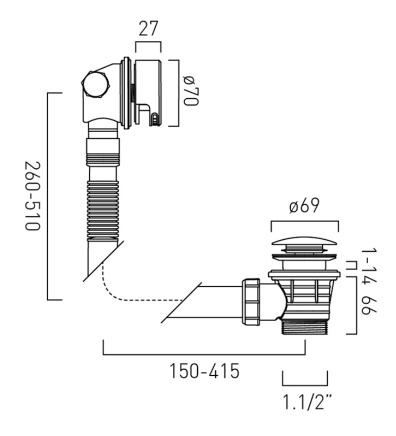

#### **CONNECTIONS / FITTINGS**

 $2 \times 1/2$ " inlets (one is blanked off) 1.1/2" x 16mm threaded outlet connection

#### **INSTALLATION TOLERANCES**

Min-max overflow bath thickness 1mm-14mm, minimum operating pressure 1.0 bar MP

## TECHNICAL DRAWING

COLLECTION: WASTES & FITTINGS PRODUCT CODE: WG-2389-RO-MW

WHERE INSPIRATION FLOWS