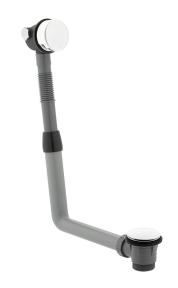

# SPECIFICATION SHEET

COLLECTION: WASTES & FITTINGS PRODUCT CODE: WG-2389-RO-MW

#### TAP TYPE

Wastes and Fittings

#### **CONNECTIONS / FITTINGS**

 $2 \times 1/2$ " inlets (one is blanked off) 1.1/2" x 16mm threaded outlet connection

#### STYLE

Round

tel: 01934 744466 email: sales@vado.com

www.vado.com

WHERE INSPIRATION FLOWS