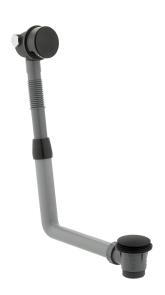

## COLLECTION: WASTES & FITTINGS PRODUCT CODE: WG-2389-RO-MB

FINISH Matt Black

COLLECTION NAME Wastes & Fittings

GUARANTEE 10 Year Guarantee

TAP TYPE Wastes and Fittings

PLUMBING SYSTEM SUITABILITY

Pressurised System

#### **CONNECTIONS / FITTINGS**

 $2 \ x \ 1/2"$  inlets (one is blanked off)  $1.1/2" \ x \ 16mm$  threaded outlet connection

### INSTALLATION TOLERANCES

Min-max overflow bath thickness 1mm-14mm, minimum operating pressure 1.0 bar MP

### STYLE

Round

tel: 01934 744466 email: sales@vado.com www.vado.com

WHERE INSPIRATION FLOWS