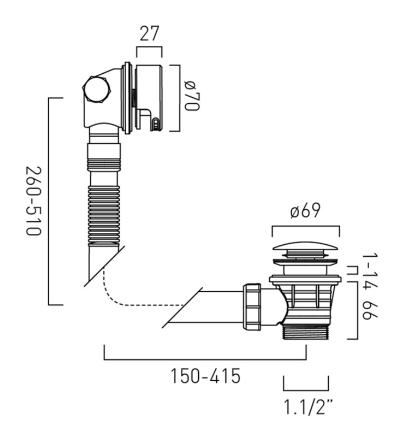

## TECHNICAL DRAWING

#### **CONNECTIONS / FITTINGS**

 $2 \ x \ 1/2"$  inlets (one is blanked off)  $1.1/2" \ x \ 16mm$  threaded outlet connection

### INSTALLATION TOLERANCES

Min-max overflow bath thickness 1mm-14mm, minimum operating pressure 1.0 bar MP