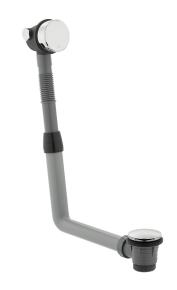

# SPECIFICATION SHEET

COLLECTION: WASTES & FITTINGS PRODUCT CODE: WG-2389-RO-CP

# FINISH

Chrome

### CONNECTIONS / FITTINGS

 $2 \times 1/2$ " inlets (one is blanked off) 1.1/2" x 16mm threaded outlet connection

# STYLE

Round

tel: 01934 744466 email: sales@vado.com

www.vado.com

WHERE INSPIRATION FLOWS