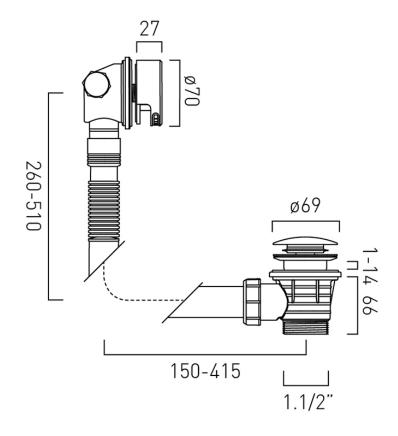

# TECHNICAL DRAWING

COLLECTION: WASTES & FITTINGS PRODUCT CODE: WG-2389-RO-CP

### CONNECTIONS / FITTINGS

 $2 \times 1/2$ " inlets (one is blanked off) 1.1/2" x 16mm threaded outlet connection

#### **INSTALLATION TOLERANCES**

Min-max overflow bath thickness 1mm-14mm. minimum operating pressure 1.0 bar MP