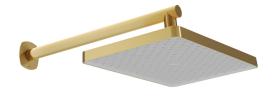

#### SHOWER TYPE

Shower Head

# MOUNTING

Wall Mounted

### STYLE

Square

### WITH SHOWER ARM

Wall Mounted Arm

tel: 01934 744466 email: sales@vado.com

www.vado.com

WHERE INSPIRATION FLOWS

#### SHOWER HEAD SIZE

200mm x 300mm

#### FINISH

Satin Brass