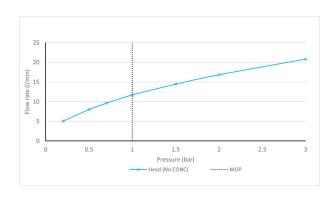

# SPECIFICATION SHEET

COLLECTION: CAMEO

PRODUCT CODE: CAM-HEAD/SA-SBR





#### SHOWER TYPE

Shower Head

#### PLUMBING SYSTEM SUITABILITY

Combination Boiler

# MOUNTING

Wall Mounted

### STYLE

Square

## WITH AIR-INJECTION TECHNOLOGY

Νo

#### **FUNCTIONS**

Single Function

# **RUB-CLEAN NOZZLES**

Yes

# SELF-CLEANING

No

### WITH SHOWER ARM

Wall Mounted Arm

tel: 01934 744466 email: sales@vado.com

www.vado.com

WHERE INSPIRATION FLOWS



# SPECIFICATION SHEET

COLLECTION: CAMEO

PRODUCT CODE: CAM-HEAD/SA-SBR

#### SHOWER HEAD SIZE

200mm x 300mm

#### **COLLECTION NAME**

Cameo

#### FINISH

Satin Brass

#### MINIMUM OPERATING PRESSURE

0.2 Bar LP

#### GUARANTEE

10 Year Guarantee

tel: 01934 744466 email: sales@vado.com www.vado.com





# TECHNICAL DRAWING

COLLECTION: CAMEO

PRODUCT CODE: CAM-HEAD/SA-SBR



tel: 01934 744466 email: sales@vado.com