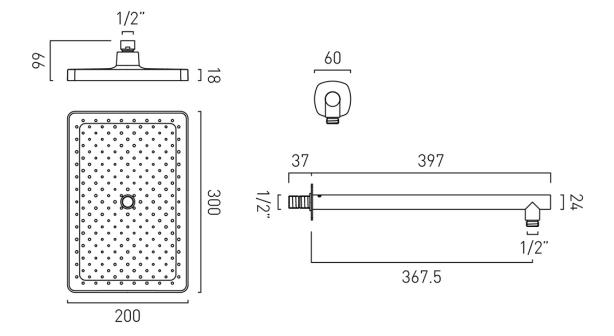

# TECHNICAL DRAWING

COLLECTION: CAMEO

PRODUCT CODE: CAM-HEAD/SA-SBR

tel: 01934 744466 email: sales@vado.com

www.vado.com

WHERE INSPIRATION FLOWS
TAPS | SHOWERS | ACCESSORIES

#### SHOWER HEAD SIZE

200mm x 300mm

### WITH SHOWER ARM

Wall Mounted Arm

tel: 01934 744466 email: sales@vado.com

www.vado.com

WHERE INSPIRATION FLOWS

### STYLE

Square