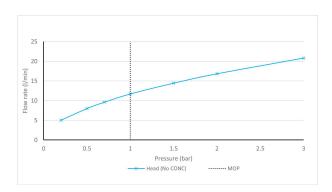

## SPECIFICATION SHEET

## COLLECTION: CAMEO PRODUCT CODE: CAM-HEAD/SA-MW





SHOWER TYPE

Shower Head

PLUMBING SYSTEM SUITABILITY

Combination Boiler

MOUNTING Wall Mounted

STYLE

Square

WITH AIR-INJECTION TECHNOLOGY

No

FUNCTIONS Single Function

RUB-CLEAN NOZZLES Yes SELF-CLEANING

No

WITH SHOWER ARM

Wall Mounted Arm

tel: 01934 744466 email: sales@vado.com www.vado.com

WHERE INSPIRATION FLOWS TAPS | SHOWERS | ACCESSORIES



## SPECIFICATION SHEET

COLLECTION: CAMEO PRODUCT CODE: CAM-HEAD/SA-MW

SHOWER HEAD SIZE

200mm x 300mm

COLLECTION NAME

Cameo

FINISH

Matt White

MINIMUM OPERATING PRESSURE

0.2 Bar LP

## GUARANTEE

10 Year Guarantee

tel: 01934 744466 email: sales@vado.com www.vado.com

WHERE INSPIRATION FLOWS TAPS | SHOWERS | ACCESSORIES