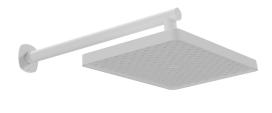

## COLLECTION: CAMEO PRODUCT CODE: CAM-HEAD/SA-MW

SHOWER TYPE

Shower Head

PLUMBING SYSTEM SUITABILITY

Combination Boiler

MOUNTING Wall Mounted

STYLE

Square

## SPECIFICATION SHEET

COLLECTION: CAMEO PRODUCT CODE: CAM-HEAD/SA-MW

SHOWER HEAD SIZE

200mm x 300mm

COLLECTION NAME

Cameo

FINISH

Matt White