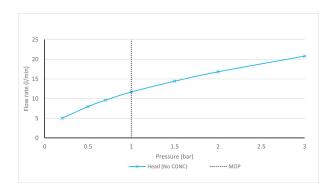

# SPECIFICATION SHEET

## COLLECTION: CAMEO PRODUCT CODE: CAM-HEAD/SA-MB





SHOWER TYPE

Shower Head

PLUMBING SYSTEM SUITABILITY

Combination Boiler

MOUNTING Wall Mounted

STYLE

Square

WITH AIR-INJECTION TECHNOLOGY

No

FUNCTIONS Single Function

RUB-CLEAN NOZZLES Yes SELF-CLEANING

No

WITH SHOWER ARM

Wall Mounted Arm

tel: 01934 744466 email: sales@vado.com www.vado.com

WHERE INSPIRATION FLOWS TAPS | SHOWERS | ACCESSORIES



# SPECIFICATION SHEET

### COLLECTION: CAMEO PRODUCT CODE: CAM-HEAD/SA-MB

#### SHOWER HEAD SIZE

200mm x 300mm

#### COLLECTION NAME

Cameo

### FINISH

Matt Black

#### MINIMUM OPERATING PRESSURE

0.2 Bar LP

#### GUARANTEE

10 Year Guarantee

tel: 01934 744466 email: sales@vado.com www.vado.com

WHERE INSPIRATION FLOWS TAPS | SHOWERS | ACCESSORIES