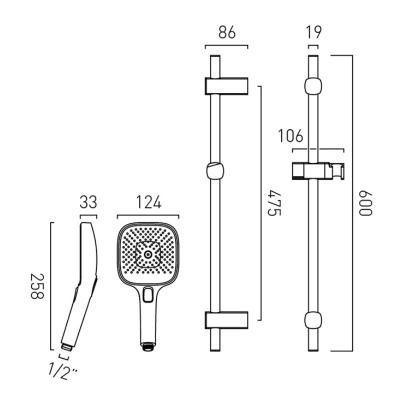

# TECHNICAL DRAWING

# COLLECTION: CAMEO PRODUCT CODE: CAM-MFSRK-SBR

tel: 01934 744466 email: sales@vado.com www.vado.com

WHERE INSPIRATION FLOWS

# COLLECTION: CAMEO PRODUCT CODE: CAM-MFSRK-SBR

SHOWER TYPE Slide Rail Shower Kit

SELF-CLEANING

No

SLIDE RAIL LENGTH 600mm

WITH CROSS-SPRAY TECHNOLOGY No

ADJUSTABLE FIXING FOR EASY RETRO FIT No

WITH TWIST CONTROL Yes WITH PUSH BUTTON CONTROL Yes WITH HOSE RETAINER No RUB-CLEAN NOZZLES Yes