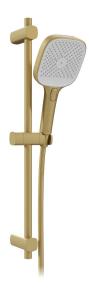

# COLLECTION: CAMEO PRODUCT CODE: CAM-MFSRK-SBR

SHOWER TYPE Slide Rail Shower Kit

SELF-CLEANING

No

SLIDE RAIL LENGTH 600mm

WITH CROSS-SPRAY TECHNOLOGY No

ADJUSTABLE FIXING FOR EASY RETRO FIT No

WITH TWIST CONTROL Yes WITH PUSH BUTTON CONTROL Yes WITH HOSE RETAINER No RUB-CLEAN NOZZLES Yes

### STYLE

Square

### COLLECTION NAME

Cameo

## FINISH

Satin Brass