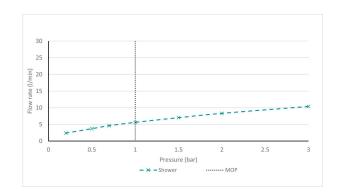

# SPECIFICATION SHEET

# COLLECTION: CAMEO PRODUCT CODE: CAM-MFSRK-SBR





SHOWER TYPE Slide Rail Shower Kit

SELF-CLEANING

No

SLIDE RAIL LENGTH 600mm

WITH CROSS-SPRAY TECHNOLOGY No

ADJUSTABLE FIXING FOR EASY RETRO FIT No

WITH TWIST CONTROL Yes WITH PUSH BUTTON CONTROL Yes WITH HOSE RETAINER No RUB-CLEAN NOZZLES Yes

tel: 01934 744466 email: sales@vado.com www.vado.com

WHERE INSPIRATION FLOWS TAPS | SHOWERS | ACCESSORIES



# SPECIFICATION SHEET

# COLLECTION: CAMEO PRODUCT CODE: CAM-MFSRK-SBR

# FUNCTIONS

4 Function

### WITH AIR-INJECTION TECHNOLOGY

No

HOSE

150cm

### STYLE

Square

#### MOUNTING

Wall Mounted

PLUMBING SYSTEM SUITABILITY

Gravity System

### COLLECTION NAME

Cameo

## FINISH

Satin Brass

# MINIMUM OPERATING PRESSURE

0.2 Bar LP

# GUARANTEE

10 Year Guarantee

tel: 01934 744466 email: sales@vado.com www.vado.com

WHERE INSPIRATION