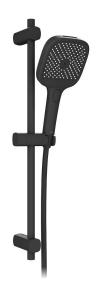

# SPECIFICATION SHEET

COLLECTION: CAMEO

PRODUCT CODE: CAM-MFSRK-MB

SHOWER TYPE

Slide Rail Shower Kit

SELF-CLEANING

No

SLIDE RAIL LENGTH

600mm

WITH CROSS-SPRAY TECHNOLOGY

No

ADJUSTABLE FIXING FOR EASY RETRO FIT

No

WITH TWIST CONTROL

Yes

WITH PUSH BUTTON CONTROL

Yes

WITH HOSE RETAINER

No

**RUB-CLEAN NOZZLES** 

Yes

tel: 01934 744466 email: sales@vado.com

www.vado.com

WHERE INSPIRATION FLOWS

## SPECIFICATION SHEET

COLLECTION: CAMEO

PRODUCT CODE: CAM-MFSRK-MB

#### **FUNCTIONS**

4 Function

#### WITH AIR-INJECTION TECHNOLOGY

No

HOSE

150cm

STYLE

Square

MOUNTING

Wall Mounted

#### PLUMBING SYSTEM SUITABILITY

Gravity System

#### **COLLECTION NAME**

Cameo

FINISH

Matt Black

#### MINIMUM OPERATING PRESSURE

0.2 Bar LP

#### GUARANTEE

10 Year Guarantee

tel: 01934 744466 email: sales@vado.com www.vado.com