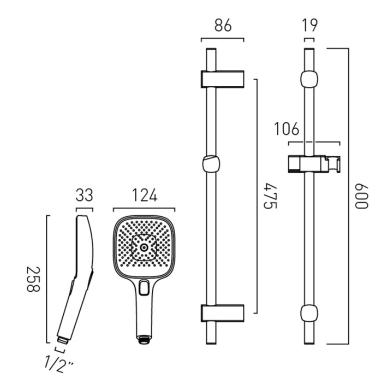

### TECHNICAL DRAWING

COLLECTION: CAMEO

PRODUCT CODE: CAM-MFSRK-MB

www.vado.com