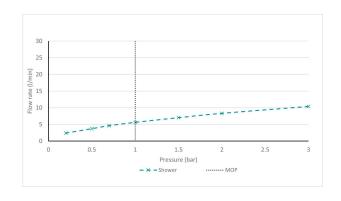

# SPECIFICATION SHEET

COLLECTION: CAMEO

PRODUCT CODE: CAM-MFSRK-MB





SHOWER TYPE

Slide Rail Shower Kit

SELF-CLEANING

No

SLIDE RAIL LENGTH

600mm

WITH CROSS-SPRAY TECHNOLOGY

No

ADJUSTABLE FIXING FOR EASY RETRO FIT

No

WITH TWIST CONTROL

Yes

WITH PUSH BUTTON CONTROL

Yes

WITH HOSE RETAINER

No

**RUB-CLEAN NOZZLES** 

Yes

tel: 01934 744466 email: sales@vado.com

www.vado.com

WHERE INSPIRATION FLOWS



## SPECIFICATION SHEET

COLLECTION: CAMEO

PRODUCT CODE: CAM-MFSRK-MB

#### **FUNCTIONS**

4 Function

#### WITH AIR-INJECTION TECHNOLOGY

No

HOSE

150cm

STYLE

Square

MOUNTING

Wall Mounted

#### PLUMBING SYSTEM SUITABILITY

Gravity System

#### **COLLECTION NAME**

Cameo

FINISH

Matt Black

#### MINIMUM OPERATING PRESSURE

0.2 Bar LP

#### GUARANTEE

10 Year Guarantee

tel: 01934 744466 email: sales@vado.com www.vado.com





### TECHNICAL D