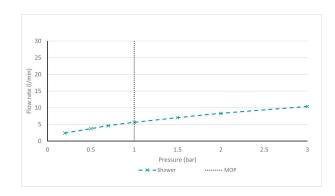

# SPECIFICATION SHEET

### COLLECTION: CAMEO PRODUCT CODE: CAM-MFSRK-CP





SHOWER TYPE Slide Rail Shower Kit

SELF-CLEANING

No

SLIDE RAIL LENGTH 600mm

WITH CROSS-SPRAY TECHNOLOGY No

ADJUSTABLE FIXING FOR EASY RETRO FIT No

WITH TWIST CONTROL Yes WITH PUSH BUTTON CONTROL Yes WITH HOSE RETAINER No RUB-CLEAN NOZZLES Yes

tel: 01934 744466 email: sales@vado.com www.vado.com

WHERE INSPIRATION FLOWS



# SPECIFICATION SHEET

### COLLECTION: CAMEO PRODUCT CODE: CAM-MFSRK-CP

#### FUNCTIONS

4 Function

#### WITH AIR-INJECTION TECHNOLOGY

No

HOSE

150cm

STYLE

Square

#### MOUNTING

Wall Mounted

PLUMBING SYSTEM SUITABILITY

Gravity System

COLLECTION NAME

Cameo

FINISH

Chrome

MINIMUM OPERATING PRESSURE

0.2 Bar LP

#### GUARANTEE

15 Year Guarantee

tel: 01934 744466 email: sales@vado.com www.vado.com

WHERE INSPIRATION FLOWS



## TECHNICAL DRAWING

### COL