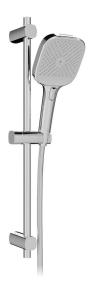

### COLLECTION: CAMEO PRODUCT CODE: CAM-MFSRK-CP

SHOWER TYPE Slide Rail Shower Kit

SELF-CLEANING

No

SLIDE RAIL LENGTH 600mm

WITH CROSS-SPRAY TECHNOLOGY No

ADJUSTABLE FIXING FOR EASY RETRO FIT No

WITH TWIST CONTROL Yes WITH PUSH BUTTON CONTROL Yes WITH HOSE RETAINER No RUB-CLEAN NOZZLES Yes

#### WITH AIR-INJECTION TECHNOLOGY

No

HOSE

150cm

STYLE

Square

#### MOUNTING

Wall Mounted

PLUMBING SYSTEM SUITABILITY

Gravity System

COLLECTION NAME

Cameo

FINISH

Chrome