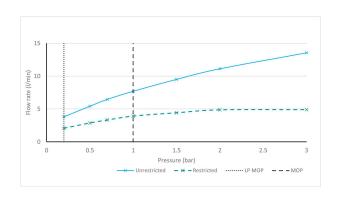

# RECOMMENDED FLOW REGULATOR

5 l/m flow regulator fitted as standard

# MINIMUM OPERATING PRESSURE

1.0 Bar MP