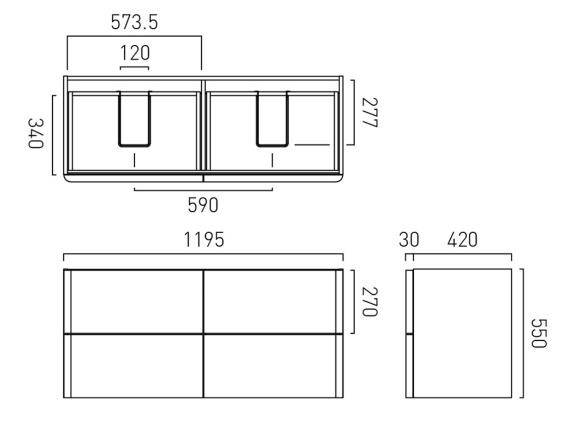

### TECHNICAL DRAWING

COLLECTION: CAMEO

PRODUCT CODE: CAM-F1200-AW

tel: 01934 744466 email: sales@vado.com

www.vado.com

#### SPACE SAVING SOLUTION

Bottle trap cut out in top drawer

#### NOTES

Height adjustable wall brackets
Use dimension from the chosen basin to align waste centres

tel: 01934 744466 email: sales@vado.com

www.vado.com