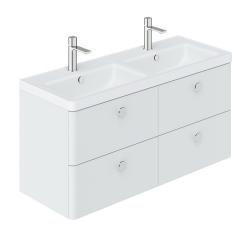

## SPECIFICATION SHEET

COLLECTION: CAMEO

PRODUCT CODE: CAM-F1200-AW

**COLLECTION NAME** 

Cameo

FINISH

Arctic White

GUARANTEE

6 Year Guarantee

**FURNITURE TYPE** 

Vanity Unit

SIZE

1200mm

MOUNTING

Wall Mounted

DRAWERS

4 Drawers

**CLOSE/OPEN SYSTEM** 

4 Quick Release, Soft Close Drawers

FIXING LOCATION

100mm from top of unit

tel: 01934 744466 email: sales@vado.com

www.vado.com

WHERE INSPIRATION FLOWS