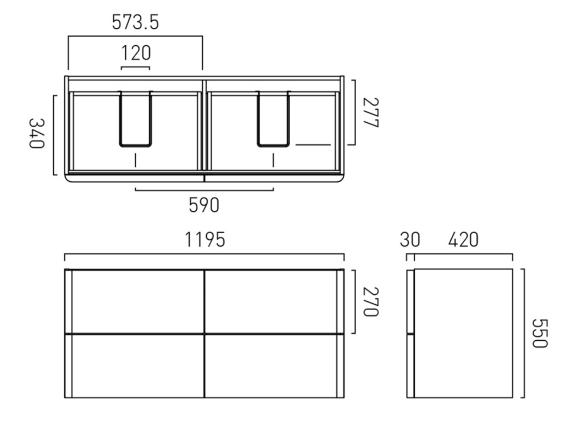

### TECHNICAL DRAWING

COLLECTION: CAMEO

PRODUCT CODE: CAM-F1200-NO

tel: 01934 744466 email: sales@vado.com

www.vado.com

### SPACE SAVING SOLUTION

Bottle trap cut out in top drawer

#### NOTES

Height adjustable wall brackets
Use dimension from the chosen basin to align waste centres

tel: 01934 744466 email: sales@vado.com

www.vado.com