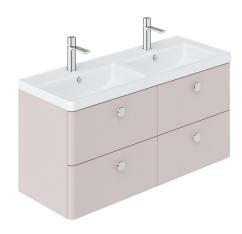

# **COLLECTION NAME**

Cameo

#### FINISH

Pink Clay

### **FURNITURE TYPE**

Vanity Unit

# SIZE

1200mm

# MOUNTING

Wall Mounted

#### DRAWERS

4 Drawers

#### **CLOSE/OPEN SYSTEM**

4 Quick Release, Soft Close Drawers