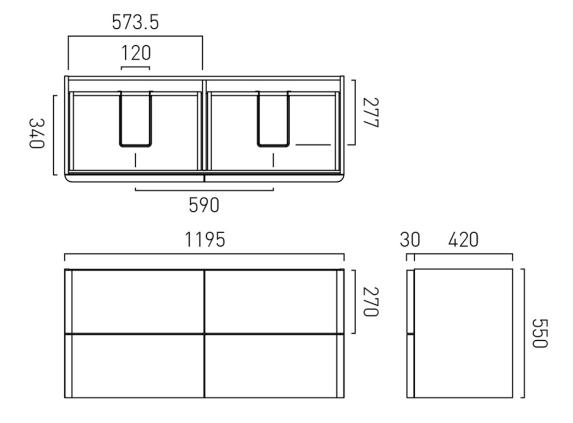

# TECHNICAL DRAWING

COLLECTION: CAMEO

PRODUCT CODE: CAM-F1200-PC

tel: 01934 744466 email: sales@vado.com

www.vado.com

# SPACE SAVING SOLUTION

Bottle trap cut out in top drawer

#### NOTES

Height adjustable wall brackets
Use dimension from the chosen basin to align waste centres

tel: 01934 744466 email: sales@vado.com

www.vado.com