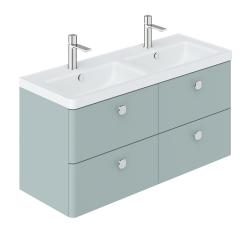

# **COLLECTION NAME**

Cameo

#### FINISH

Cove Blue

### **FURNITURE TYPE**

Vanity Unit

# SIZE

1200mm

# MOUNTING

Wall Mounted

#### DRAWERS

4 Drawers

#### **CLOSE/OPEN SYSTEM**

4 Quick Release, Soft Close Drawers