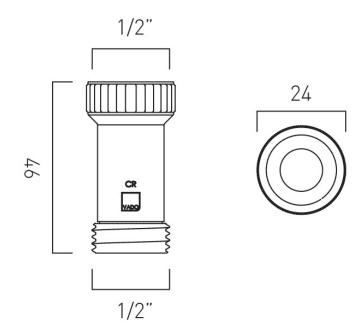

### **CONNECTIONS / FITTINGS**

 $\frac{1}{2}$ " BSP female inlet connection  $\frac{1}{2}$ " BSP Male outlet connection

# TECHNICAL DRAWING

COLLECTION: WASTES & FITTINGS PRODUCT CODE: IND-DCV-1/2-BRZ

www.vado.com