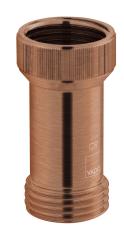

# FINISH

Brushed Bronze

### **CONNECTIONS / FITTINGS**

 $\frac{1}{2}$ " BSP female inlet connection  $\frac{1}{2}$ " BSP Male outlet connection

#### NOTES

knurled grip to aid installation type ED double check valve suitable for Fluid Category 3 risks

tel: 01934 744466 email: sales@vado.com

www.vado.com

WHERE INSPIRATION FLOWS