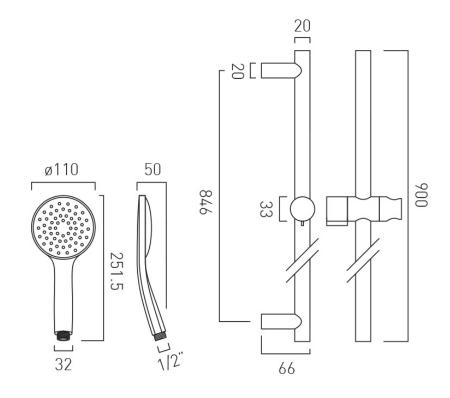

# TECHNICAL DRAWING

COLLECTION: SHOWERING SOLUTIONS PRODUCT CODE: IND-SFSRK/RO-ATM-BRZ

tel: 01934 744466 email: sales@vado.com

www.vado.com

#### SLIDE RAIL LENGTH

 $805 \mathrm{mm}$  slide rail with twist control  $900 \mathrm{mm}$  overall rail length