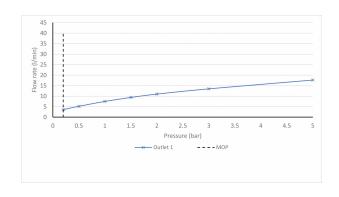

# SPECIFICATION SHEET

COLLECTION: SHOWERING SOLUTIONS PRODUCT CODE: IND-SFSRK/RO-ATM-BRZ





## SHOWER TYPE

Slide Rail Shower Kit

#### SELE-CLEANING

No

#### SLIDE RAIL LENGTH

 $805 \mathrm{mm}$  slide rail with twist control  $900 \mathrm{mm}$  overall rail length

## WITH CROSS-SPRAY TECHNOLOGY

No

#### ADJUSTABLE FIXING FOR EASY RETRO FIT

No

#### WITH TWIST CONTROL

Nο

# WITH PUSH BUTTON CONTROL

No

# WITH HOSE RETAINER

No

# **RUB-CLEAN NOZZLES**

Yes

tel: 01934 744466 email: sales@vado.com

www.vado.com

WHERE INSPIRATION FLOWS



# SPECIFICATION SHEET

COLLECTION: SHOWERING SOLUTIONS PRODUCT CODE: IND-SFSRK/RO-ATM-BRZ

#### **FUNCTIONS**

1

#### WITH AIR-INJECTION TECHNOLOGY

Yes

#### HOSE

with 150cm smooth hose

#### MOUNTING

Wall Mounted

#### PLUMBING SYSTEM SUITABILITY

**Gravity System** 

#### **COLLECTION NAME**

**Showering Solutions** 

### **FINISH