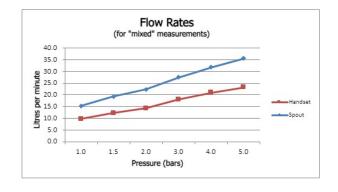

# MINIMUM OPERATING PRESSURE

1.0 Bar MP

# MAXIMUM OPERATING PRESSURE

5.0 Bar LP