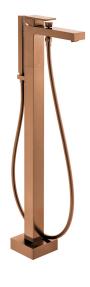

# TAP TYPE

Bath Shower Mixer

### **COLLECTION NAME**

Notion

#### **FINISH**

Brushed Bronze

#### STYLE

Square

# MOUNTING

Floor Mounted