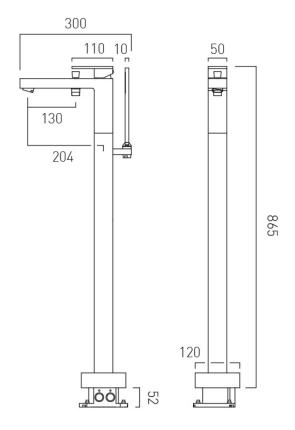

rushed Bronze

# RECOMMENDED FLOW REGULATOR

FR-FLEXI/8-PLA

# MINIMUM OPERATING PRESSURE

1.0 Bar MP

# MAXIMUM OPERATING PRESSURE

5.0 Bar LP

### **GUARANTEE**

15 Year Guarantee

# WITH ECOTURN COLD START TECHNOLOGY

No

# WITH WATER FLOW STRAIGHTENER

Yes

tel: 01934 744466 email: sales@vado.com

www.vado.com





# SPECIFICATION SHEET

COLLECTION: NOTION

PRODUCT CODE: IND-NOT233-BRZ

# WITH WATER FLOW AERATOR

Νo

# **CONNECTIONS / FITTINGS**

2 x 1/2" female threaded connections

# SPARE PARTS

ceramic cartridge C-011-N40

#### STYLE

Square

# MOUNTING

Floor Mounted

# PLUMBING SYSTEM SUITABILITY

Pumped System, Combination Boiler, Pressurised System

tel: 01934 744466 email: sales@vado.com

www.vado.com





# TECHNICAL DRAWING

COLLECTION: NOTION

PRODUCT CODE: IND-NOT233-BRZ