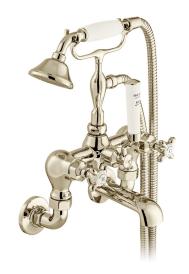

# SPECIFICATION SHEET

COLLECTION: AXBRIDGE

PRODUCT CODE: BC-AXB-120-BN

TAP TYPE

Bath Shower Mixer

PLUMBING SYSTEM SUITABILITY

Pumped System, Combination Boiler, Pressurised System

HOLES

2 Hole

MOUNTING

Wall Mounted

WITH INTEGRATED DIVERTER

No

WITH EASY-FIT BRACKETS

Yes

WITH SHOWER KIT

Yes

WITH THERMOSTATIC TECHNOLOGY

No

FOR USE WITH BATH FILLER WASTE AND OVERFLOW

No

tel: 01934 744466 email: sales@vado.com

www.vado.com

WHERE INSPIRATION FLOWS

# STYLE

Traditional, Cross Handles

#### **FINISH**

Bright Nickel