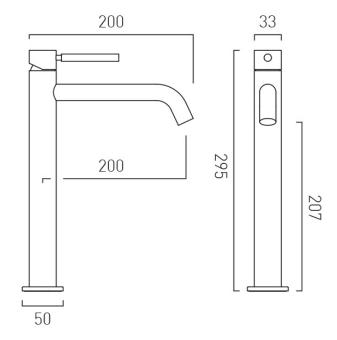

# TECHNICAL DRAWING

COLLECTION: KNURLED ACCENTS PRODUCT CODE: ORI-200E/SB-CPK

www.vado.com

## DECK HOLE DRILL DIAMETER

35mm