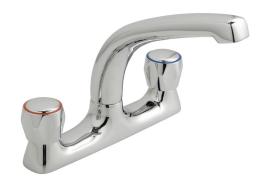

## SPECIFICATION SHEET

COLLECTION: ASTRA

PRODUCT CODE: AX-AST-153-CP

TAP TYPE

Kitchen Tap

PLUMBING SYSTEM SUITABILITY

Gravity System, Pumped System, Combination Boiler, Pressurised System

HOLES

2 Hole

**COLLECTION NAME** 

Astra

DECK HOLE DRILL DIAMETER

22mm

SPARE PARTS

Standard Cartridge C-201-STD

HANDLES

2 Handle

**CONNECTIONS / FITTINGS** 

1/2" x 50mm threaded tail connections

WITH WATER FLOW AERATOR

No

tel: 01934 744466 email: sales@vado.com

www.vado.com

WHERE INSPIRATION FLOWS

## SPECIFICATION SHEET

COLLECTION: ASTRA

PRODUCT CODE: AX-AST-153-CP

WITH SWIVEL SPOUT

With swivel spout

WITH WATER FLOW STRAIGHTENER

Yes

MOUNTING

Deck Mounted

tel: 01934 744466 email: sales@vado.com

www.vado.com