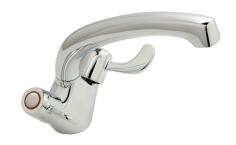

## SPECIFICATION SHEET

COLLECTION: ASTRA

PRODUCT CODE: AX-AST-350-CP

TAP TYPE

Kitchen Tap

PLUMBING SYSTEM SUITABILITY

Gravity System, Pumped System, Combination Boiler, Pressurised System

**COLLECTION NAME** 

Astra

DECK HOLE DRILL DIAMETER

35mm

SPARE PARTS

Cold Ceramic cartridge C-201-RTC Hot Ceramic cartridge C-201-LTC

**HANDLES** 

2 Handle

**CONNECTIONS / FITTINGS** 

2 x 1/2" nut x 400mm flexible connections

WITH WATER FLOW AERATOR

No

WITH SWIVEL SPOUT

With swivel spout

tel: 01934 744466 email: sales@vado.com

WHERE INSPIRATION FLOWS www.vado.com TAPS | SHOWERS | ACCESSORIES

## SPECIFICATION SHEET

COLLECTION: ASTRA

PRODUCT CODE: AX-AST-350-CP

WITH WATER FLOW STRAIGHTENER

Yes

MOUNTING

Deck Mounted

tel: 01934 744466 email: sales@vado.com