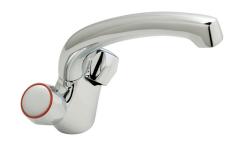

## SPECIFICATION SHEET

COLLECTION: ASTRA

PRODUCT CODE: AX-AST-150-CP

TAP TYPE

Kitchen Tap

PLUMBING SYSTEM SUITABILITY

Gravity System, Pumped System, Combination Boiler, Pressurised System

**COLLECTION NAME** 

Astra

DECK HOLE DRILL DIAMETER

35mm

SPARE PARTS

Standard Cartridge C-201-STD

**HANDLES** 

2 Handle

CONNECTIONS / FITTINGS

2 x 1/2" nut x 400mm flexible connections

WITH WATER FLOW AERATOR

No

WITH SWIVEL SPOUT

With swivel spout

tel: 01934 744466 email: sales@vado.com

www.vado.com

WHERE INSPIRATION FLOWS

## SPECIFICATION SHEET

COLLECTION: ASTRA

PRODUCT CODE: AX-AST-150-CP

WITH WATER FLOW STRAIGHTENER

Yes

MOUNTING

Deck Mounted

tel: 01934 744466 email: sales@vado.com