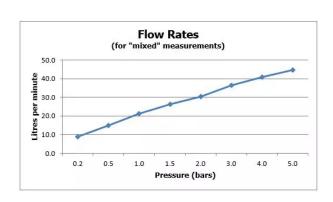

# SPECIFICATION SHEET

COLLECTION: EDIT

PRODUCT CODE: EDI-140-C/P

The flow rate displayed is calculated using ideal system conditions. This result should only be taken as an indication as the flow rate may vary depending on the specific in-situ configuration.

## MINIMUM OPERATING PRESSURE

0.2 Bar LP

#### MAXIMUM OPERATING PRESSURE

5.0 Bar HP