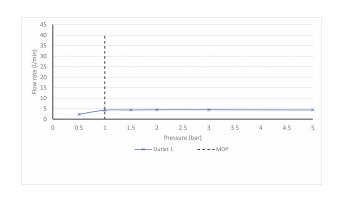

# RECOMMENDED FLOW REGULATOR

4 l/m flow regulator fitted as standard

## MINIMUM OPERATING PRESSURE

1.0 Bar MP

tel: 01934 744466 email: sales@vado.com

www.vado.com

WHERE INSPIRATION FLOWS