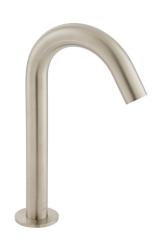

# SPECIFICATION SHEET

COLLECTION: I-TECH

PRODUCT CODE: IND-IRDSPOUT-BRN

### TAP TYPE

Infra-red

#### MOUNTING

Deck Mounted

#### FINISH

Brushed Nickel