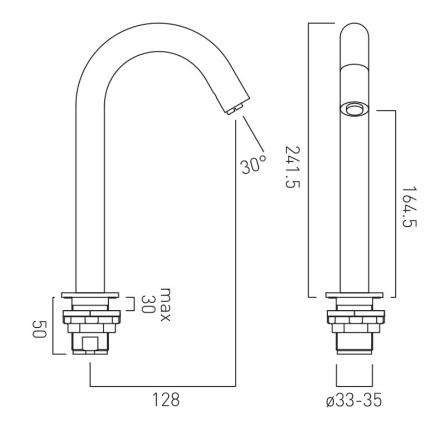

ET

COLLECTION: I-TECH

PRODUCT CODE: IND-IRDSPOUT-BRN





### TAP TYPE

Infra-red

# PLUMBING SYSTEM SUITABILITY

Pumped System, Combination Boiler, Pressurised System

#### MOUNTING

Deck Mounted

### WITH WATER FLOW AERATOR

No

#### NOTES

Mains or battery operated Takes standard AA batteries

#### **COLLECTION NAME**

I-Tech

#### FINISH

Brushed Nickel

# RECOMMENDED FLOW REGULATOR

4 l/m flow regulator fitted as standard

## MINIMUM OPERATING PRESSURE

1.0 Bar MP

tel: 01934 744466 email: sales@vado.com

www.vado.com

WHERE INSPIRATION FLOWS



# SPECIFICATION SHEET

COLLECTION: I-TECH

PRODUCT CODE: IND-IRDSPOUT-BRN

#### GUARANTEE

5 Year Guarantee

tel: 01934 744466 email: sales@vado.com

www.vado.com





# TECHNICAL DRAWING

COLLECTION: I-TECH

PRODUCT CODE: IND-IRDSPOUT-BRN