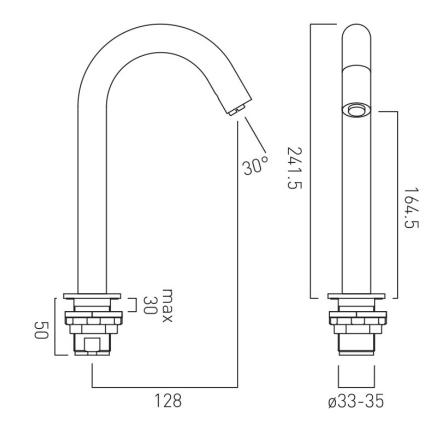

TEM SUITABILITY

Pumped System, Combination Boiler, Pressurised System

#### MOUNTING

Deck Mounted

#### WITH WATER FLOW AERATOR

No

#### NOTES

Mains or battery operated Takes standard AA batteries Pair with the PRO-5001 for temperature control

#### **COLLECTION NAME**

I-Tech

#### **FINISH**

Brushed Gold

#### RECOMMENDED FLOW REGULATOR

4 l/m flow regulator fitted as standard

### MINIMUM OPERATING PRESSURE

1.0 Bar MP

tel: 01934 744466 email: sales@vado.com www.vado.com

WHERE INSPIRATION FLOWS



# SPECIFICATION SHEET

COLLECTION: I-TECH

PRODUCT CODE: IND-IRDSPOUT-BRG

#### MAXIMUM OPERATING PRESSURE

5.0 Bar HP

#### GUARANTEE

5 Year Guarantee

tel: 01934 744466 email: sales@vado.com www.vado.com





### TECHNICAL DRAWING

COLLECTION: I-TECH

PRODUCT CODE: IND-IRDSPOUT-BRG