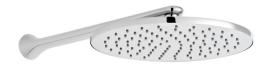

# SPECIFICATION SHEET

COLLECTION: ARRONDI

PRODUCT CODE: ARR-HEAD/SA-CP

## SHOWER TYPE

Shower Head

## STYLE

Round, Traditional, Contemporary

## SHOWER HEAD SIZE

250mm (10") diameter

## FINISH

Chrome