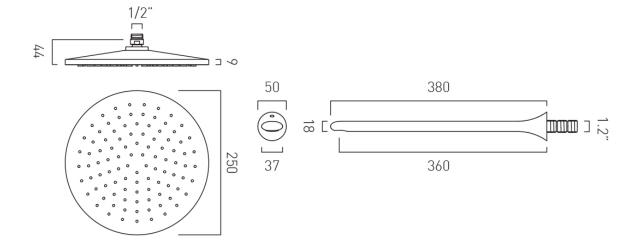

## TECHNICAL DRAWING

COLLECTION: ARRONDI

PRODUCT CODE: ARR-HEAD/SA-CP

tel: 01934 744466 email: sales@vado.com

www.vado.com

## SHOWER HEAD SIZE

250mm (10") diameter