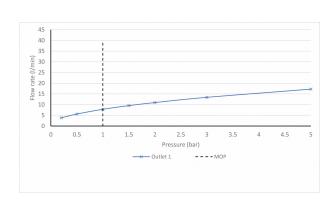

# SPECIFICATION SHEET

COLLECTION: ARRONDI

PRODUCT CODE: ARR-150-CP

The flow rate displayed is calculated using ideal system conditions. This result should only be taken as an indication as the flow rate may vary depending on the specific in-situ configuration.

5.0 Bar HP

tel: 01934 744466 email: sales@vado.com www.vado.com

WHERE INSPIRATION FLOWS

TAPS | SHOWERS | FURNITURE