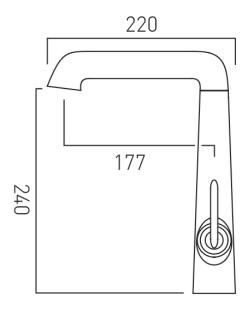

# TECHNICAL DRAWING

COLLECTION: ARRONDI

PRODUCT CODE: ARR-150-CP

www.vado.com