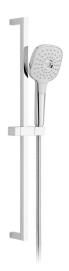

# SPECIFICATION SHEET

COLLECTION: ORA PRODUCT CODE: ORA-MFSRK/SQ-CP

SHOWER TYPE Slide Rail Shower Kit

SELF-CLEANING No

SLIDE RAIL LENGTH 644mm slide rail 704mm overall rail length

WITH CROSS-SPRAY TECHNOLOGY No

ADJUSTABLE FIXING FOR EASY RETRO FIT No

WITH TWIST CONTROL Yes WITH PUSH BUTTON CONTROL Yes WITH HOSE RETAINER No RUB-CLEAN NOZZLES Yes

tel: 01934 744466 email: sales@vado.com www.vado.com

WHERE INSPIRATION FLOWS

#### WITH AIR-INJECTION TECHNOLOGY

No

HOSE with 150cm hose

MOUNTING Wall Mounted

PLUMBING SYSTEM SUITABILITY

Pumped System, Combination Boiler, Pressurised System

#### COLLECTION NAME

Ora

FINISH

Chrome

MINIMUM OPERATING PRESSURE

1.0 Bar MP

MAXIMUM OPERATING PRESSURE

5.0 Bar HP