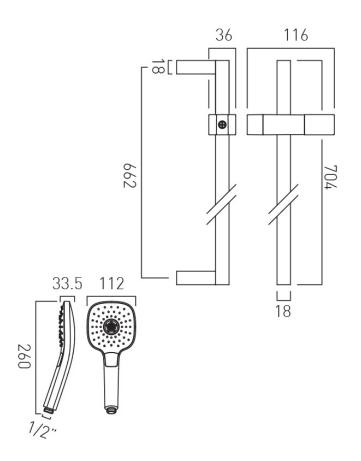

## TECHNICAL DRAWING

### COLLECTION: ORA PRODUCT CODE: ORA-MFSRK/SQ-CP

tel: 01934 744466 email: sales@vado.com www.vado.com

WHERE INSPIRATION FLOWS

# SPECIFICATION SHEET

COLLECTION: ORA PRODUCT CODE: ORA-MFSRK/SQ-CP

SHOWER TYPE Slide Rail Shower Kit

SELF-CLEANING No

SLIDE RAIL LENGTH 644mm slide rail 704mm overall rail length

WITH CROSS-SPRAY TECHNOLOGY No