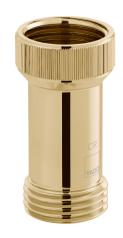

#### TAP TYPE

Wastes and Fittings

#### **COLLECTION NAME**

Wastes & Fittings

#### **FINISH**

Bright Gold

#### **CONNECTIONS / FITTINGS**

 $\frac{1}{2}$ " BSP female inlet connection  $\frac{1}{2}$ " BSP Male outlet connection

#### NOTES

knurled grip to aid installation type ED double check valve suitable for Fluid Category 3 risks

tel: 01934 744466 email: sales@vado.com

www.vado.com

WHERE INSPIRATION FLOWS