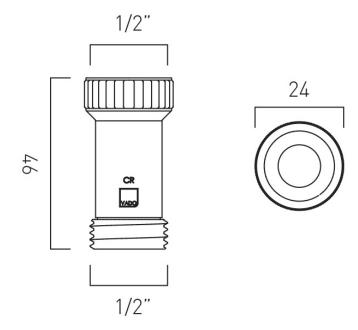

### TECHNICAL DRAWING

COLLECTION: WASTES & FITTINGS PRODUCT CODE: IND-DCV-1/2-BG

www.vado.com

#### **CONNECTIONS / FITTINGS**

 $\frac{1}{2}$ " BSP female inlet connection  $\frac{1}{2}$ " BSP Male outlet connection